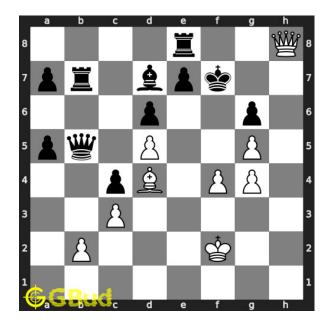

Move 2 Move by black

Figure 5: Kf7

opponent's king can't capture your queen since it is supported by the bishop in battery formation.

Move 3 Move by white

Figure 6: Qg7#

your queen moves to g7 and checkmate. opponent's king has no free squares to move since it is blocked by friendly rook and the attack from your pawn. this is how you can mate in 2 moves.