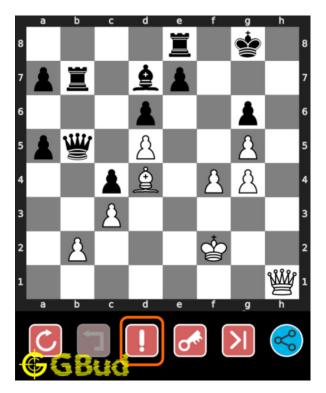

#### How to view the solution to medium chess puzzle 0108

To view the solution to this puzzle, follow the steps given below

- 1. Go to the puzzle page
- 2. Click the solution button (Key as shown below) to view the solution

Figure 11: Click the solution button to view solutions @ https://gbud.in/gn19vn2