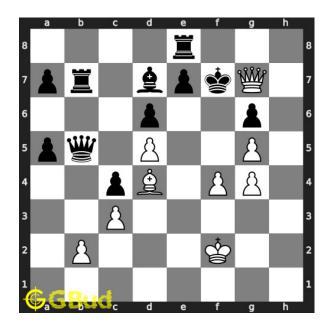

#### Medium chess puzzle 0108

Figure 1: Solve this medium chess puzzle 0108. Mate in 2 moves @ https://gbud.in/gn19vn2

Figure 2: Solve this medium chess puzzle online with solution @ https://gbud.in/gn19vn2

#### Solution 1

**Initial board position** This is the initial board position of medium chess puzzle 0108.

Figure 3: Initial board position of medium chess puzzle 0108

Move 1 Move by white

Figure 4: Qh8+

your queen moves to h8 and gives check to opponent.