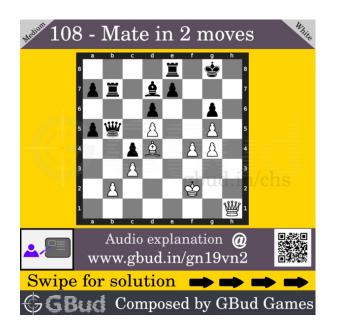

Move 2 Move by black

Figure 5: Kf7

opponent's king can't capture your queen since it is supported by the bishop in battery formation.

Move 3 Move by white

Figure 6: Qg7#

your queen moves to g7 and checkmate. opponent's king has no free squares to move since it is blocked by friendly rook and the attack from your pawn. this is how you can mate in 2 moves.