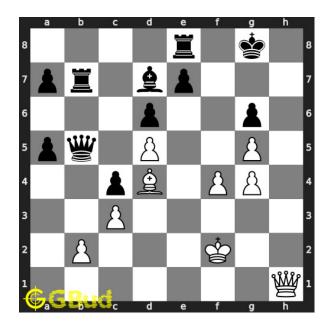

#### Solution 1

**Initial board position** This is the initial board position of medium chess puzzle 0108.

Figure 3: Initial board position of medium chess puzzle 0108

Move 1 Move by white

Figure 4: Qh8+

your queen moves to h8 and gives check to opponent.