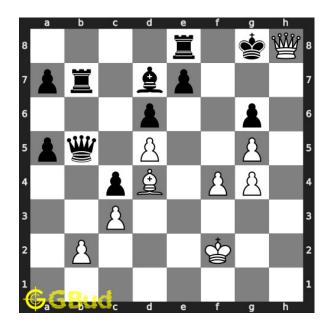

Move 2 Move by black

Figure 5: Kf7

opponent's king can't capture your queen since it is supported by the bishop in battery formation.

Move 3 Move by white

Figure 6: Qg7#

your queen moves to g7 and checkmate. opponent's king has no free squares to move since it is blocked by friendly rook and the attack from your pawn. this is how you can mate in 2 moves.