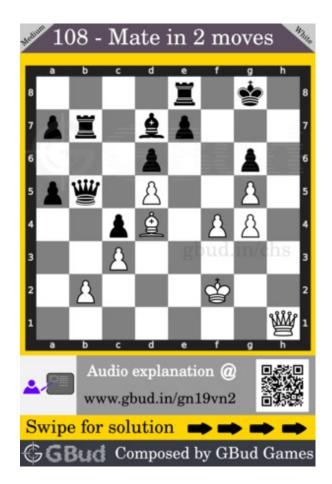

#### Right moves for the solution to the medium chess puzzle 0108

Based on the objective of the puzzle, you have to make the right moves. Following are the right moves

1. Qh8+, Qg7#

#### Explanation for the moves

- 1. Qh8+ Your queen moves to h8 and gives check to opponent.
- 2. Kf7 Opponent's king can't capture your queen since it is supported by the bishop in battery formation.
- 3. Qg7# Your queen moves to g7 and checkmate. Opponent's king has no free squares to move since it is blocked by friendly rook and the attack from your pawn. This is how you can mate in 2 moves.
- 4. For right move You know how to use the battery formation. Keep up the good work.
- 5. For wrong move You could have used the battery of bishop and queen better. Do not stop trying