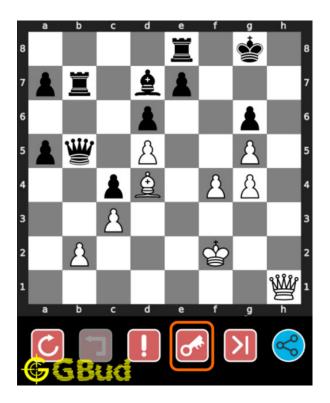

## How to get help for moves in the medium chess puzzle 0108

To get help or the possible next moves in the puzzle, , follow the steps given below

- 1. Go to the puzzle page
- 2. Click the help button (exclamation mark as shown below) to get help or suggestion on next possible move

Figure 12: Click the help button to get help on next move @ https://gbud. in/gn19vn2

Figure 13: Solve more medium puzzles @ https://gbud.in/chsmdpz

Figure 14: Solve other puzzles @ https://gbud.in/chsgppz