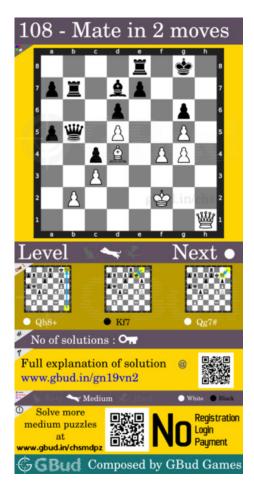

#### Solution 1

**Initial board position** This is the initial board position of medium chess puzzle 0108.

Figure 3: Initial board position of medium chess puzzle 0108

Move 1 Move by white

Figure 4: Qh8+

your queen moves to h8 and gives check to opponent.

Move 2 Move by black

Figure 5: Kf7

opponent's king can't capture your queen since it is supported by the bishop in battery formation.

Move 3 Move by white

Figure 6: Qg7#

your queen moves to g7 and checkmate. opponent's king has no free squares to move since it is blocked by friendly rook and the attack from your pawn. this is how you can mate in 2 moves.