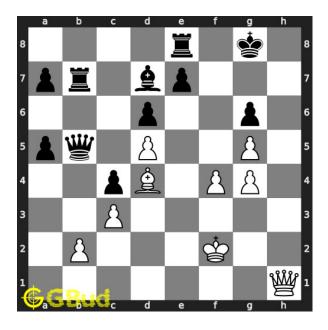

#### Solution 1

**Initial board position** This is the initial board position of medium chess puzzle 0108.

Figure 3: Initial board position of medium chess puzzle 0108

Move 1 Move by white

Figure 4: Qh8+

your queen moves to h8 and gives check to opponent.